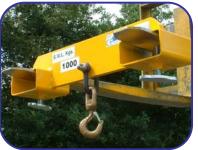

## **Fork Mounted Adjustable Hook**

The ideal solution when a handling varying un-palletised loads at short load centres.

## <u>Use :-</u>

The most cost effective way of safely hanging a load under the forks of your lift truck. Simply clamps onto the forks, anywhere along their length.

| Model Ref. | Capacity | А      | В      | C max<br>thickness | D max width | E      |
|------------|----------|--------|--------|--------------------|-------------|--------|
| FMHA-1.0   | 1000 kg  | 225 mm | 676 mm | 50 mm              | 140 mm      | 150 mm |
| FMHA-2.0   | 2000 kg  | 275 mm | 676 mm | 50 mm              | 140 mm      | 150 mm |
| FMHA-3.0   | 3000 kg  | 296 mm | 676 mm | 50 mm              | 140 mm      | 150 mm |
| FMHA-4.0   | 4000 kg  | 348 mm | 720 mm | 60 mm              | 150 mm      | 150 mm |
| FMHA-5.0   | 5000 kg  | 348 mm | 720 mm | 60 mm              | 150 mm      | 150 mm |

## Fitting:-

The attachment is slid onto the forks and the screw clamps are screwed tight to fasten it in position. The load is then attached to the hook and the load can be lifted and transported.

www.forklift-attachments.co.uk email: sales@forklift-attachments.co.uk