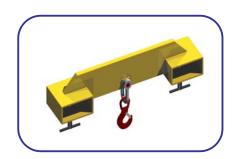

## **Fork Mounted Adjustable Hook**

The ideal solution when a handling varying un-palletised loads at short load centres.

## <u>Use :-</u>

The most cost effective way of safely hanging a load under the forks of your lift truck. Simply clamps onto the forks, anywhere along their length.

| Model Ref. | Capacity | А      | В      | C max<br>thickness | D max width | E      |
|------------|----------|--------|--------|--------------------|-------------|--------|
| FMHA-1.0   | 1000 kg  | 225 mm | 676 mm | 50 mm              | 140 mm      | 150 mm |
| FMHA-2.0   | 2000 kg  | 275 mm | 676 mm | 50 mm              | 140 mm      | 150 mm |
| FMHA-3.0   | 3000 kg  | 296 mm | 676 mm | 50 mm              | 140 mm      | 150 mm |
| FMHA-4.0   | 4000 kg  | 348 mm | 720 mm | 60 mm              | 150 mm      | 150 mm |
| FMHA-5.0   | 5000 kg  | 348 mm | 720 mm | 60 mm              | 150 mm      | 150 mm |

## Fitting:-

The attachment is slid onto the forks and the screw clamps are screwed tight to fasten it in position. The load is then attached to the hook and the load can be lifted and transported.

www.forklift-attachments.co.uk email: sales@forklift-attachments.co.uk