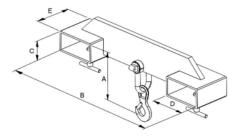

## <u>Use :-</u>

The most cost effective way of safely hanging a load under the forks of your lift truck. Simply clamps onto the forks, anywhere along their length.

| Model Ref. | Capacity | А      | В      | C max<br>thickness | D max width | E      |
|------------|----------|--------|--------|--------------------|-------------|--------|
| FMHA-1.0   | 1000 kg  | 225 mm | 676 mm | 50 mm              | 140 mm      | 150 mm |
| FMHA-2.0   | 2000 kg  | 275 mm | 676 mm | 50 mm              | 140 mm      | 150 mm |
| FMHA-3.0   | 3000 kg  | 296 mm | 676 mm | 50 mm              | 140 mm      | 150 mm |
| FMHA-4.0   | 4000 kg  | 348 mm | 720 mm | 60 mm              | 150 mm      | 150 mm |
| FMHA-5.0   | 5000 kg  | 348 mm | 720 mm | 60 mm              | 150 mm      | 150 mm |

| Model Ref. | Weight | C of G | Load   |
|------------|--------|--------|--------|
| ENALIA 4.0 | 441    | 7.5    | Centre |
| FMHA-1.0   | 14 kg  | 75 mm  | 75 mm  |
| FMHA-2.0   | 20 kg  | 75 mm  | 75 mm  |
| FMHA-3.0   | 30 kg  | 75 mm  | 75 mm  |
| FMHA-4.0   | 40 kg  | 75 mm  | 75 mm  |
| FMHA-5.0   | 48 kg  | 75 mm  | 75 mm  |