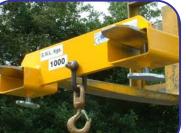

## **Fork Mounted Adjustable Hook**

The ideal solution when a handling varying un-palletised loads at short load centres.

## <u>Use :-</u>

The most cost effective way of safely hanging a load under the forks of your lift truck. Simply clamps onto the forks, anywhere along their length.

| Model Ref. | Capacity | А      | В      | C max<br>thickness | D max width | E      |
|------------|----------|--------|--------|--------------------|-------------|--------|
| FMHA-1.0   | 1000 kg  | 225 mm | 676 mm | 50 mm              | 140 mm      | 150 mm |
| FMHA-2.0   | 2000 kg  | 275 mm | 676 mm | 50 mm              | 140 mm      | 150 mm |
| FMHA-3.0   | 3000 kg  | 296 mm | 676 mm | 50 mm              | 140 mm      | 150 mm |
| FMHA-4.0   | 4000 kg  | 348 mm | 720 mm | 60 mm              | 150 mm      | 150 mm |
| FMHA-5.0   | 5000 kg  | 348 mm | 720 mm | 60 mm              | 150 mm      | 150 mm |

## Fitting:-

The attachment is slid onto the forks and the screw clamps are screwed tight to fasten it in position. The load is then attached to the hook and the load can be lifted and transported.

www.forklift-attachments.co.uk email: sales@forklift-attachments.co.uk