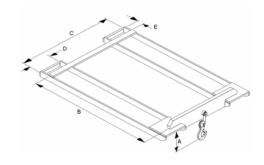

| Model Ref.  | Capacity | А      | В      | С      | D max width | E max<br>thickness |
|-------------|----------|--------|--------|--------|-------------|--------------------|
| FMH 600-1.0 | 1000 kg  | 188 mm | 600 mm | 735 mm | 150 mm      | 50 mm              |
| FMH 900-1.0 | 1000 kg  | 188 mm | 900 mm | 735 mm | 150 mm      | 50 mm              |
| FMH 600-1.3 | 1300 kg  | 209 mm | 600 mm | 735 mm | 150 mm      | 50 mm              |
| FMH 900-1.3 | 1300 kg  | 209 mm | 900 mm | 735 mm | 150 mm      | 50 mm              |
| FMH 600-2.0 | 2000 kg  | 224 mm | 600 mm | 735 mm | 150 mm      | 50 mm              |
| FMH 900-2.0 | 2000 kg  | 224 mm | 900 mm | 735 mm | 150 mm      | 50 mm              |
| FMH 600-2.5 | 2500 kg  | 235 mm | 600 mm | 735 mm | 150 mm      | 50 mm              |
| FMH 900-2.5 | 2500 kg  | 235 mm | 900 mm | 735 mm | 150 mm      | 50 mm              |