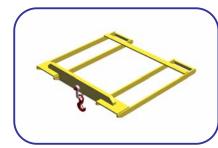

## **Fork Mounted Hook**

The ideal solution when a handling varying un-palletised loads at short load centres.

## <u>Use :-</u>

Simple and cost effective means of converting the Fork lift Truck into a mobile crane. Anchor bars at the back of the attachment lock behind the heels of the forks to prevent movement of the attachment.