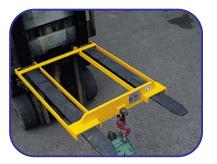

## **Fork Mounted Hook**

The ideal solution when a handling varying un-palletised loads at short load centres.

## <u>Use :-</u>

Simple and cost effective means of converting the Fork lift Truck into a mobile crane. Anchor bars at the back of the attachment lock behind the heels of the forks to prevent movement of the attachment.